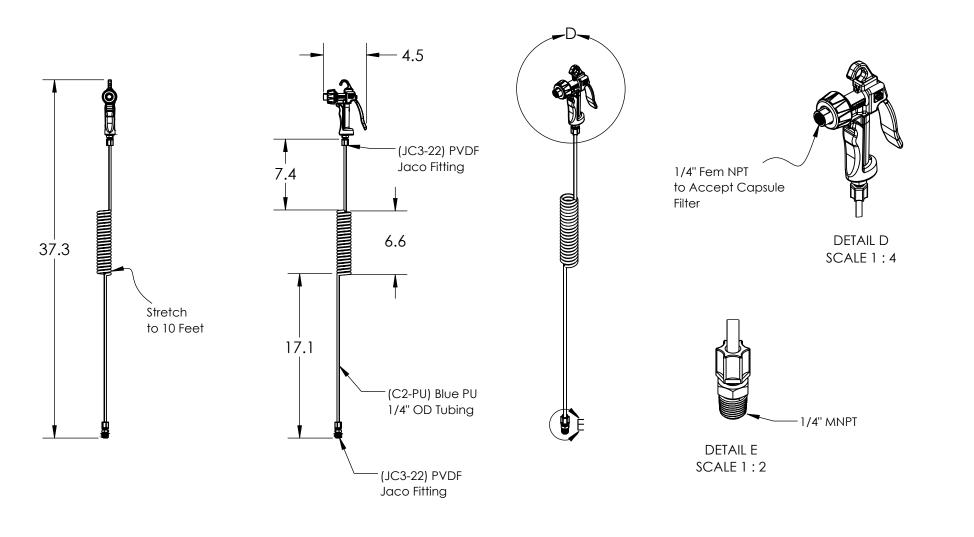

## NOTES:

- 1. Dimensions are in inches
- Assembled and tested @ 120 PSI, zero nitrogen bubble.
- 3. (-X01) Option 1/4" Fem NPT Outlet accepts capsule filters with 1/4" MNPT Inlet.

## **DESCRIPTION**

PVDF AQUIS SPRAY ASSY, ASG-01, C2-PU, JC3-22 (2), X01

| MAX PSI:    | 150 psi @ 72 F     |
|-------------|--------------------|
| MAX FLOW:   | 2.8 GPM, NO FILTER |
| WETTED:     | PVDF, MOD PTFE, PU |
| NON WETTED: | PVDF, 302 SS       |