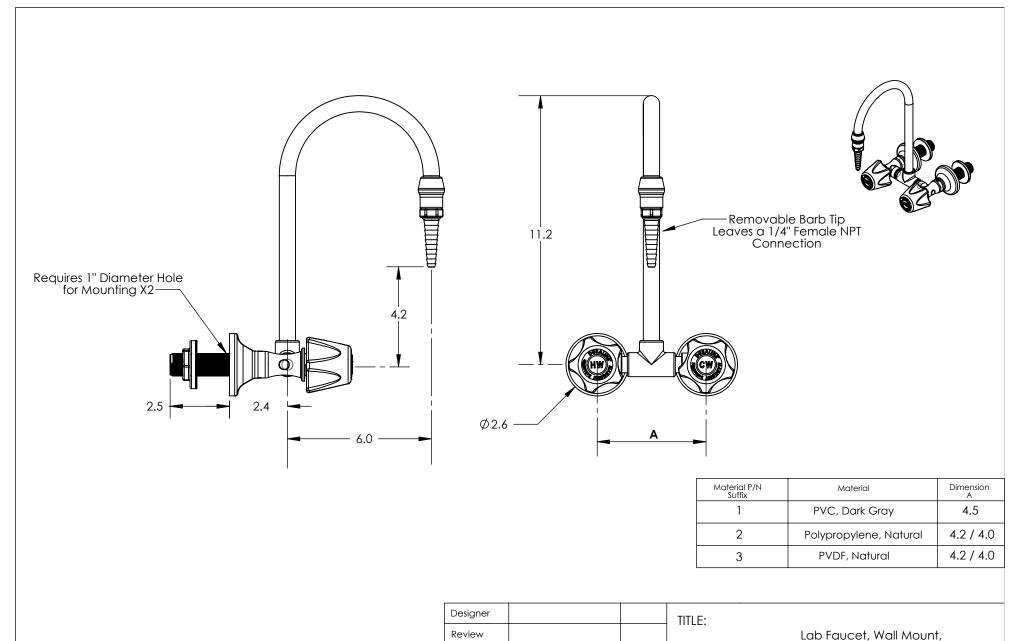

|                                                     | Designer                                 |  |  | TITLE:                       |                                                              |      |          |
|-----------------------------------------------------|------------------------------------------|--|--|------------------------------|--------------------------------------------------------------|------|----------|
|                                                     | Review Engineer                          |  |  |                              | Lab Faucet, Wall Mount,<br>Duraline Control Valves, Hot / Co |      | 2.1.1    |
|                                                     |                                          |  |  |                              |                                                              |      | Jold     |
|                                                     |                                          |  |  |                              |                                                              |      |          |
|                                                     |                                          |  |  | DWG. NO.                     |                                                              |      | REV      |
| MARQUEST S C I E N T I F I C                        |                                          |  |  | LG-WD-HC(Material 1, 2 or 3) |                                                              |      |          |
| UNLESS OTHERWISE SPECIFIED DIMENSIONS ARE IN INCHES | 2950 Airway Avenue, Costa Mesa, CA 92626 |  |  | SCALE: N/A                   | Format: SD                                                   | SHEE | T 1 OF 1 |