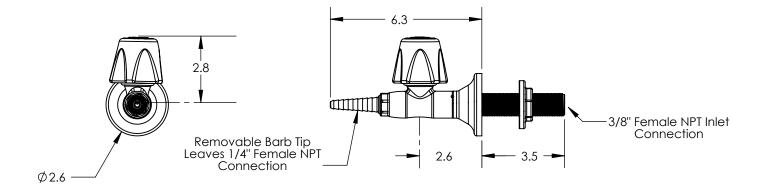

|  |                                                     | Designer                                              | CW |            |                                   | Lab Base Fixture, Deck or Wall<br>Mount, Duraline Control Valve |          |  |
|--|-----------------------------------------------------|-------------------------------------------------------|----|------------|-----------------------------------|-----------------------------------------------------------------|----------|--|
|  |                                                     | Review                                                | BS |            |                                   |                                                                 |          |  |
|  |                                                     | Engineer                                              | PS |            | Moorii, Bordiirie Coriiioi vaive  |                                                                 |          |  |
|  |                                                     |                                                       |    |            |                                   |                                                                 |          |  |
|  |                                                     | MARQUEST S.C.I.E.N.T.I.F.I.C. Fluid Handling Products |    | DWG. NO.   | LG-V- 1 (PVC)<br>2(PP)<br>3(PVDF) |                                                                 | REV      |  |
|  | UNLESS OTHERWISE SPECIFIED DIMENSIONS ARE IN INCHES | 2950 Airway Avenue, Costa Mesa, CA 92626              |    | SCALE: N/A | Format: SD                        | SHEE                                                            | T 1 OF 1 |  |